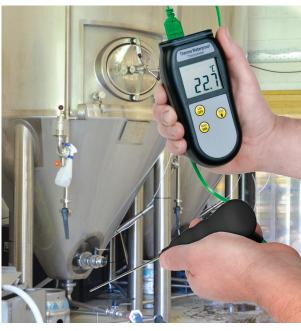

## THERMA WATERPROOF THERMOMETER

- Interchangeable thermocouple probes
- Waterproof IP66/67, robust design
- Integrated rubber seal for durability
- Large, easy to read backlit LCD

The Therma Waterproof thermometer is housed in a robust waterproof black ABS case which offers IP66/67 protection. The thermometer utilises state of the art electronic circuitry, designed for reliability and ease of use and can be submerged or washed under a running tap - ideal for industrial applications.

Each unit is housed in a durable, ABS case that incorporates an integrated rubber seal to ensure complete water tightness and help reduce the possibility of damage in harsh environments.

We offer an extensive range of interchangeable type K thermocouple probes, for a variety of different applications, see pages 75 to 81 for full details.