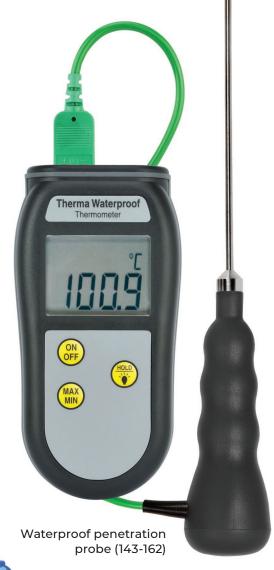

## THERMA WATERPROOF THERMOMETER

- Interchangeable thermocouple probes
- Waterproof IP66/67, robust design
- Integrated rubber seal for durability
- Large, easy to read backlit LCD

The Therma Waterproof thermometer is housed in a robust waterproof black ABS case which offers IP66/67 protection. The thermometer utilises state of the art electronic circuitry, designed for reliability and ease of use and can be submerged or washed under a running tap - ideal for industrial applications.

The thermometer measures temperature over the range of -99.9 to 299.9 °C with a 0.1 °C resolution, auto-ranging to 1 °C resolution over the range of 300 to 1372 °C.

The Therma Waterproof thermometer features a large easy to read, LCD display with max/min, hold, open circuit, low battery indication and a user selectable backlight. The unit also incorporates an auto-power off facility that automatically turns the instrument off after ten minutes, maximising battery life.

| Order code                                  | Description                      |  |
|---------------------------------------------|----------------------------------|--|
| 232-101                                     | Therma Waterproof                |  |
| 143-162                                     | Penetration probe                |  |
| 830-257                                     | Protective silicone boot - black |  |
| The Therma Waterproof is exclusive of probe |                                  |  |