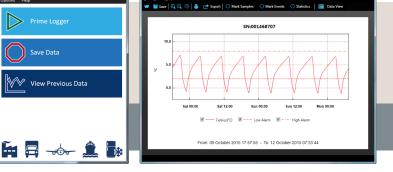

Each of the three Cold Chain loggers comes pre-configured for use in your particular application – simply press the button to start logging. During a logging session, pressing the button will light up the status LEDs to give a quick indication as to whether the temperature has exceeded an alarm condition at any point. Once your session has been completed, tear open the IP67-rated plastic wallet to reveal the USB connector and plug it in to your PC. Use the free EasyLog CC software for Windows to download and graph the data, and then prime your logger for its next use.

## EasyLog CC Software

The simple-to-use software allows you to view the data graphically, in a table or export it in various formats for use in further reporting.

Download the latest version of the software free of charge from www.filesthrutheair.com and select Support