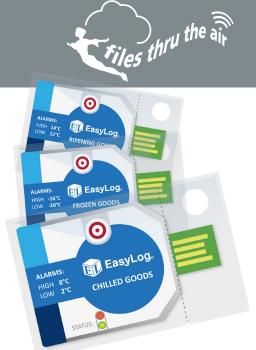

# **EL-CC-1 Range** Cold Chain Data Logging Solutions

- 3 data loggers for monitoring Chilled Goods, Frozen Goods and Ripening Goods.
- No set-up required. One button press-to-start logging.
- Pre-configured with appropriate sample rates and alarm thresholds for each application.
- Reusable with 12+ months battery life.
- Various export options including PDF, Microsoft Excel and JPEG.

### MODEL SPECIFIC

|                  | Chilled Goods         | Frozen Goods          | Ripening Goods        |  |
|------------------|-----------------------|-----------------------|-----------------------|--|
| High Alarm Level | 8°C                   | -16°C                 | 14°C                  |  |
| Low Alarm Level  | 2°C                   | -20°C                 | 12°C                  |  |
| Logging Interval | 10 minutes (220 days) | 10 minutes (220 days) | 10 minutes (220 days) |  |
| Part Number      | EL-CC-1-001           | EL-CC-1-002           | EL-CC-1-003           |  |