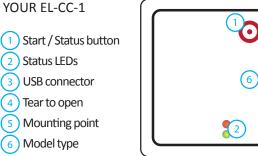

Each of the three Cold Chain loggers comes pre-configured for use in your particular application – simply press the button to start logging. During a logging session, pressing the button will light up the status LEDs to give a quick indication as to whether the temperature has exceeded an alarm condition at any point. Once your session has been completed, tear open the IP67-rated plastic wallet to reveal the USB connector and plug it in to your PC. Use the free EasyLog CC software for Windows to download and graph the data, and then prime your logger for its next use.